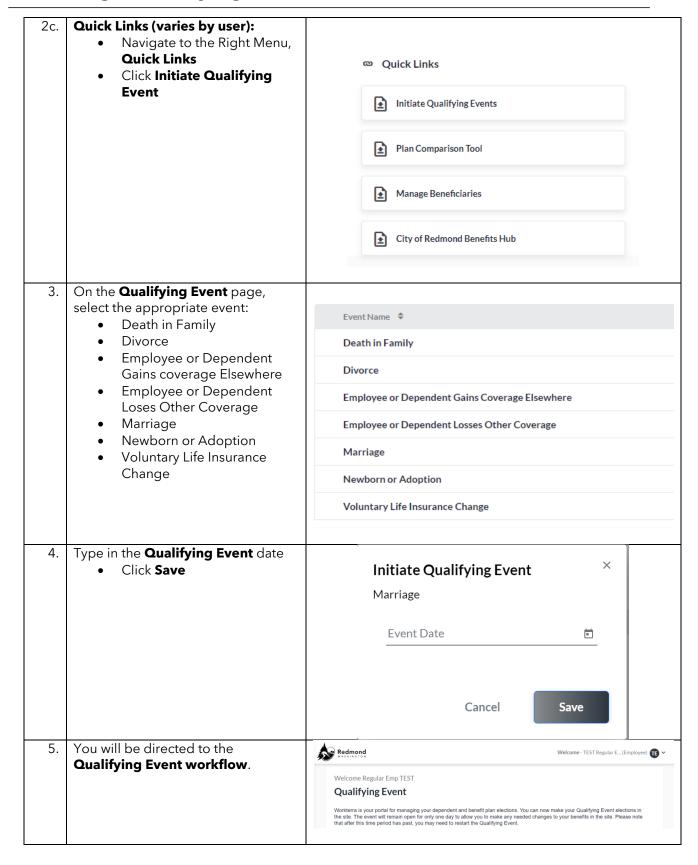

**Audience:** Benefits eligible employees

| Step | What to do                                                                                                                                     | Visual Aid                                                                                                                                        |
|------|------------------------------------------------------------------------------------------------------------------------------------------------|---------------------------------------------------------------------------------------------------------------------------------------------------|
| 1.   | Access the Workterra Benefits site: https://workterra.net/workterra                                                                            |                                                                                                                                                   |
| 2.   | From the homepage, there are multiple options to initiate a  Qualifying Life Event:  • My Benefits dropdown  • Favorite Actions  • Quick Links |                                                                                                                                                   |
| 2a.  | My Benefits dropdown:  • From the Home page Top Menu, select My Benefits  • Select Initiate Qualifying Events                                  | Enroll Now Initiate Qualifying Events Manage Beneficiaries Confirmation Statement View Enrollment Summary Plan Comparison Tool                    |
| 2b.  | Favorite Actions:  Navigate to the Left Menu, Favorite Actions Click Initiate Qualifying Event                                                 | Favorite Actions  Initiate Qualifying Event  Forms Library  Confirmation Statement  Confirmation Statement  Dependent - Spouse  Dependent - Child |