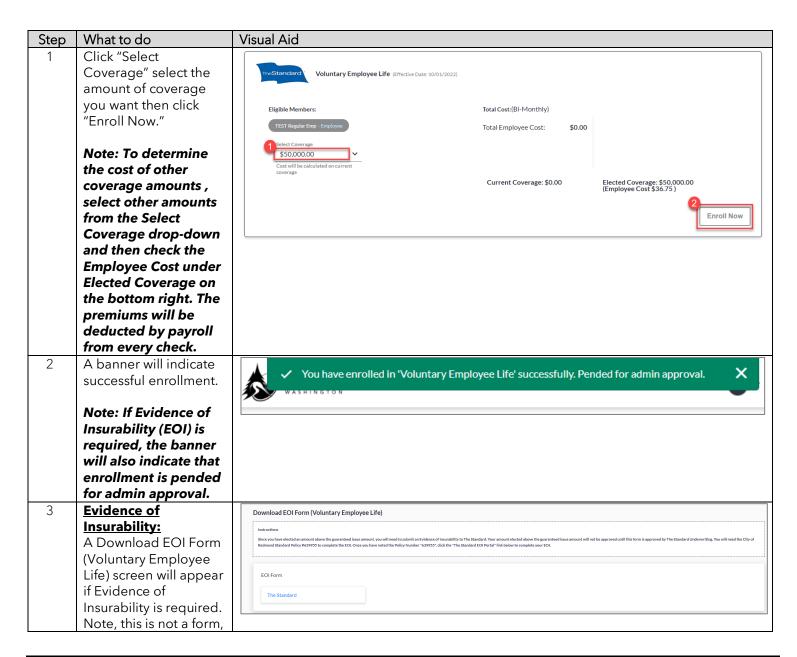

#### **Employee Voluntary Life Insurance Enrollment**

**Purpose**: Newly eligible employees who apply for coverage within 30 days of an initial eligibility date are guaranteed the lesser of five (5) times annual salary or \$500,000. Workterra will automatically approve guaranteed coverage as of the Effective Date. Approved coverage will appear in the enrollment screen as Current Coverage.

Coverage applied for outside the initial eligibility date and/or an amount greater than the guaranteed coverage requires submittal of Evidence of Insurability to The Standard for underwriting (City of Redmond Standard Policy #639955). When City of Redmond HR is notified that coverage can or cannot be underwritten, it will either approve or reject the elected coverage. The effective date and cost of newly elected coverage will be updated per The Standard's decisions.

**Audience**: Benefits eligible employees

Revision Date: 11/22/2022 Page 1 of 4