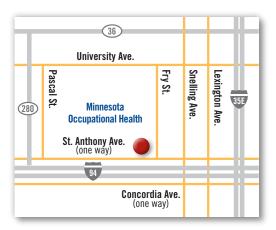

#### ST. PAUL **LOCATION**

1661 St. Anthony Ave., 2nd Floor St. Paul, MN 55104

Phone: 651-968-5300 Fax: 651-646-0205