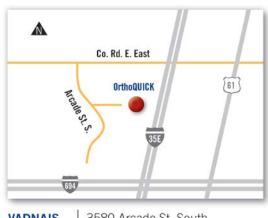

VADNAIS HEIGHTS LOCATION 3580 Arcade St. South Vadnais Heights, MN 55127 Weekends 10 a.m.–8 p.m. Mon–Fri 5 p.m.–8 p.m. (651) 968-5806