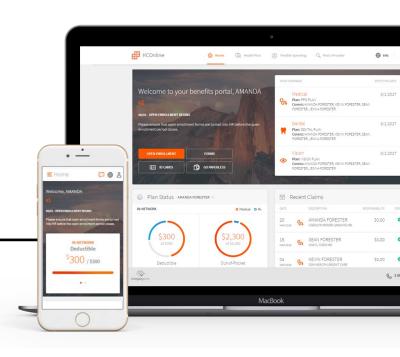

#### An All-in-One Solution

Access your ID card, check your plan status, understand your coverage, review claims, and submit forms all in one place.

#### **Designed for You**

The **HCOnline** platform is sleek, modern and user-friendly. We've added simple graphs to show your plan status and we've translated healthcare jargon into plain English.

#### A Seamless Mobile Experience

Access your plan with a single click (or tap). With our web and mobile experiences, you'll have access to your benefits at any time.

To access **HCOnline**, go to: **hconline.healthcomp.com** 

### Your benefits, fully integrated

- ✓ Look up your medical, dental and vision coverage all in one place.
- ✓ Robust features to help you make the most of your benefits.
- ✓ A clean, modern design that's easyto-use and mobile-responsive.
- ✓ Uses **plain English** and **clear visuals** to help you understand your plan and the services available to you.