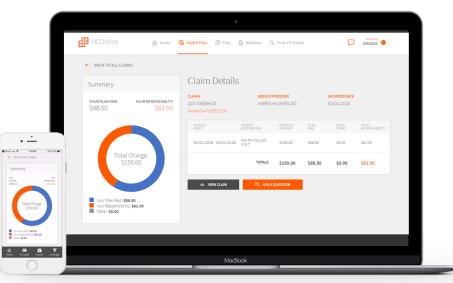

#### An All-in-One Solution

Access your ID card, check your plan status, understand your coverage, review claims, and submit forms all in one place.

#### **Designed for You**

The **HCOnline** platform is sleek, modern and user-friendly. We've added simple graphs to show your plan status and we've translated healthcare jargon into plain English.

### Your benefits, fully integrated

- ✓ Look up your medical, dental and vision coverage all in one place.
- ✓ Robust features to help you make the most of your benefits.
- ✓ A clean, modern design that's easyto-use and mobile-responsive.
- ✓ Uses **plain English** and **clear visuals** to help you understand your plan and the services available to you.