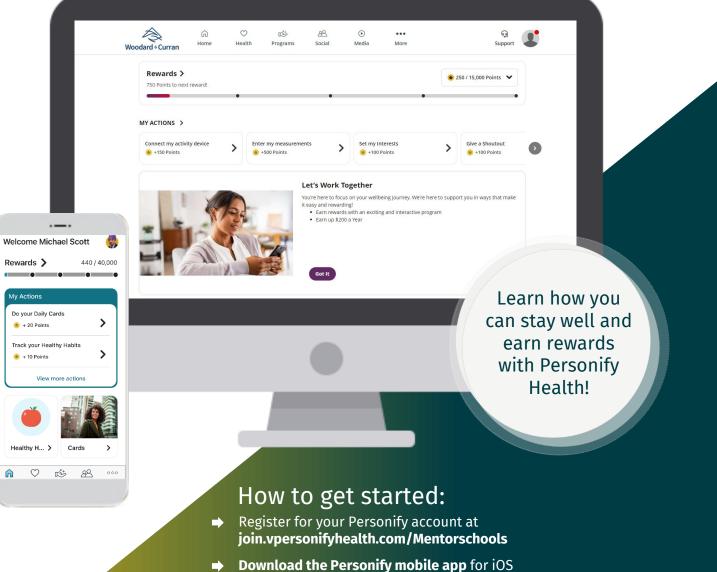

# **IT'S YOUR TIME TO THRIVE.**

The Personify Health wellbeing program gives you the tools to get active, get healthy, and get rewarded.

- Download the Personify mobile app for iOS and Android. Plus, the first time you log in you'll earn bonus points!
- Connect an activity tracker to get credit for your steps, active minutes, and sleep. We sync with many devices and apps (Max Go, Fitbit, Apple Health, S Health, etc.)
- Upload a profile picture and add friends.
  - Set your interests to get personalized daily tips to help you eat healthy, get active, reduce stress, sleep well, and more.

## YOUR HUB FOR HOLISITIC WELLNESS

Personify Health is a dynamic platform built to deconstruct every form of wellbeing!

Here are a few of the tools you can use to guide you on your health journey!