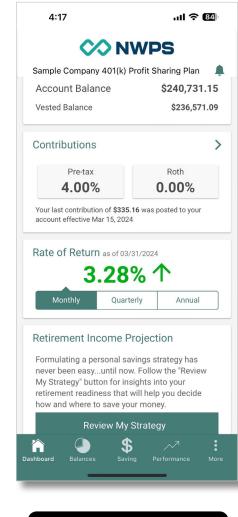

With the app, you can see:

- a quick overview of your account your balance, contributions<sup>1</sup> and rate of return – in the Dashboard.
- your investment options and details like share price and how many shares you have.
- contributions by source, such as your pre-tax and after-tax contributions and your employer's match (if you receive one).
- how your investments are performing.
- a personalized retirement readiness tool that shows you how you stand in comparison to your retirement goal and lets you make changes to your contributions, investments and retirement age. The tool automatically updates with any changes. It also offers interactive, financial wellness education.<sup>2</sup>