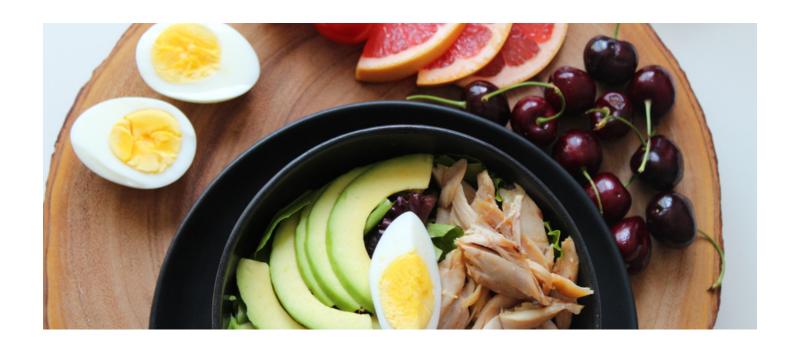

# Eat Well to Avoid Cancer

Studies show that among all cancer-related deaths, as many as 30-35% are linked to diet. Part of the increased cancer risk is due to the food itself, and part is due to increased body weight from an unhealthy diet.

To reduce your risk of cancer, the World Cancer Research Fund (WCRF) and the American Institute of Cancer Research (AICR) recommend you:

Eat a diet rich in whole grains, vegetables, fruit,

These foods should make up the majority of your daily diet.

Limit red meat and processed meat.

Consume just moderate amounts of beef, pork (yes, pork is scientifically a red meat!), and lamb. Try to avoid processed meat—such as bacon, hot dogs, and deli meat-entirely.

Limit sugar-sweetened drinks and alcohol consumption.

> Instead, drink mostly water and unsweetened drinks.

Eat little to no heavily processed food (including fast food).

> Also known as ultra-processed foods, these foods have unhealthy added ingredients like fat, salt, starch, sugar, artificial colors and flavors, and preservatives.