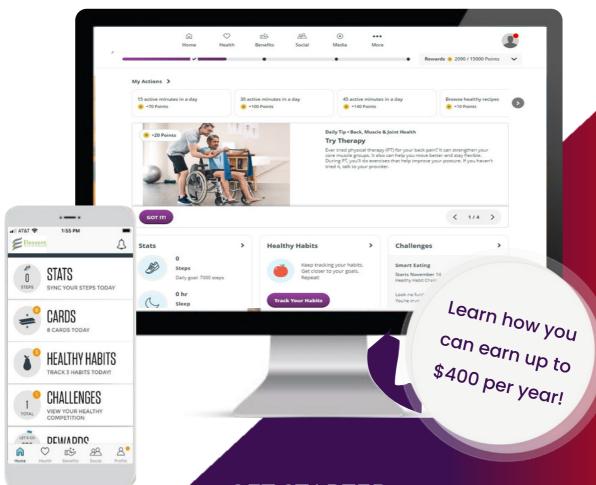

# IT'S YOUR TIME TO THRIVE

The Virgin Pulse wellbeing program gives you the tools to get active, get healthy, and get rewarded

# **GET STARTED**

- Register for your Virgin Pulse account at join.virginpulse.com/mentorschools
- Download the Virgin Pulse mobile app for iOS and Android. Plus, the first time you log in you'll earn bonus points!
- Track your healthy activities and make progress on your goals –whether it be getting fit, eating better, staying hydrated, sleeping enough, and more!
- Earn points by making healthy decisions. The more you make, the more you earn!

# Your Rewards

It's easy to earn points by making healthy decisions. How many levels will you hit?

For more ways to earn, visit How to Earn under the Rewards tab on the site –or Program Details on the mobile app.