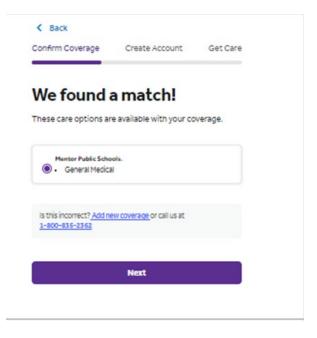

• If everything matches, you will receive the below message. Click next to finish registering and create your account

• Create your account by providing the below details.

• If you receive the below screenshot or encounter a problem during the registration process, contact Teladoc's Customer Service Line at 1.800.835.2362 for assistance.