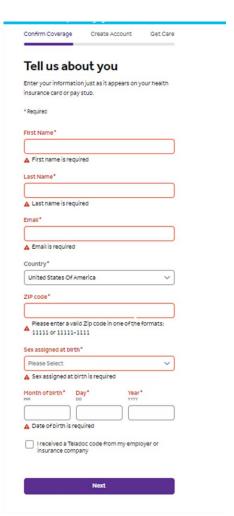

## **Teladoc Step by Step Registration Instructions**

• When registering, the first step is confirming coverage. Your first name, last name, zip code, gender and date of birth must match what is in MMO's system. Use your Medical Mutual ID card when inputting your first and last name to ensure a match.