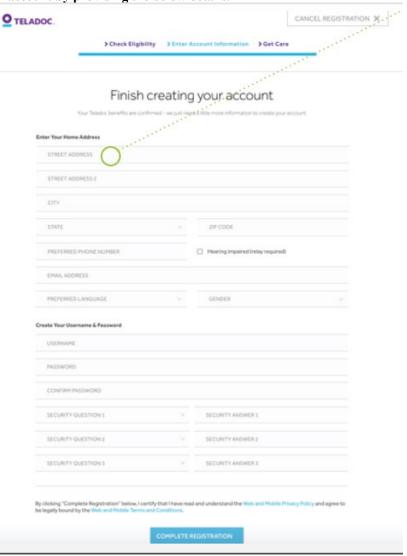

• If everything matches, you will receive the below message. Click next to finish registering and create your account

• Create your account by providing the below details.

• If you receive the below screenshot or encounter a problem during the registration process, contact Teladoc's Customer Service Line at 1.800.835.2362 for assistance.