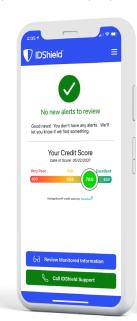

Scan to watch a video to learn more

View your monthly credit score Receive real-time alerts

View the details of each alert

"Great app. Easy to use and functional. Had a case of identity theft — someone tried opening a credit card under my name and it caught it. Totally worth it!"