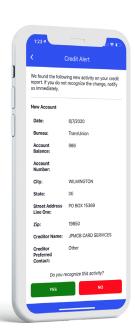

Scan to watch a video to learn more

View your monthly credit score Receive real-time alerts

View the details of each alert

"Great app. Easy to use and functional. Had a case of identity theft — someone tried opening a credit card under my name and it caught it. Totally worth it!"