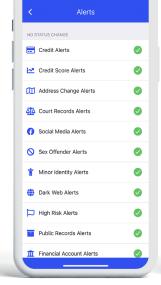

Scan to watch a video to learn more

View your monthly credit score Receive real-time alerts

View the details of each alert

"Great app. Easy to use and functional. Had a case of identity theft — someone tried opening a credit card under my name and it caught it. Totally worth it!"