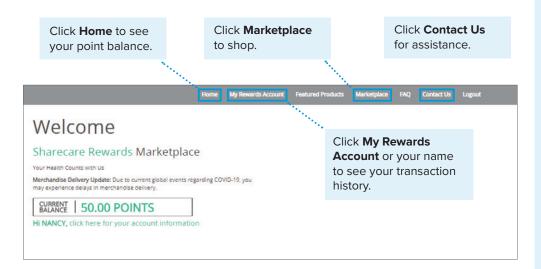

## NAVIGATING THE SHARECARE REWARDS MARKETPLACE

## TO GET STARTED

- 1. Log in to the Sharecare app or digital platform at azblue.sharecare.com
- 2. Click on the Achieve tab and then on Rewards
- 3. Select your **Rewards** program
- **4.** Once you've completed activities, click on **Redeem** to shop for prizes on the Sharecare Marketplace

## REWARDS MARKETPLACE DETAILS

- 1 point is equivalent to 1 US dollar
- You can redeem rewards as soon as they are earned
- The cost of shipping and handling on all products is included in the price (points)
- Use your rewards by the end of your rewards program year
- The Sharecare Rewards Visa gift card expires 6 months from the date of redemption