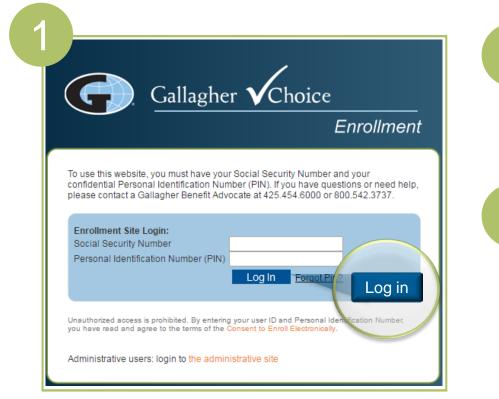

## GallaghervChoiceEnroll.com

Enter the website address in your Internet browser. On the home page, enter your Employee ID/Social Security Number and PIN and click on "Log On."

Your PIN will be the last four digits of your Social Security Number followed by the two digit year of your birth. (*Ex: Someone born in 1980 and with a SSN of 123-45-6789 would have the PIN 678980.*)