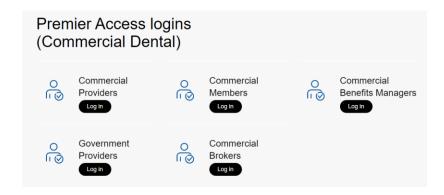

## www.myavesis.com/premier-access/

From the Avesis website you're redirected to, please click on the "Log In" button at the top right-hand corner.

Next, scroll down to the middle of the page where you will find the Premier Access logins (Commercial Dental) section and click on 'Log in' underneath 'Commercial Members.' Below is a screenshot.