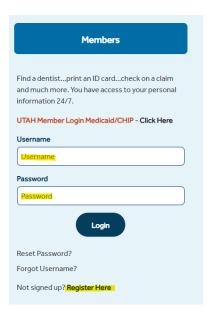

You will be redirected to our website, where you can input the login credentials you've always had **or register as a new user.** Below is a screenshot.

Once logged in they can go to:

- Member
- Benefit Info
- ID Cards
- Enter SSN or ID#