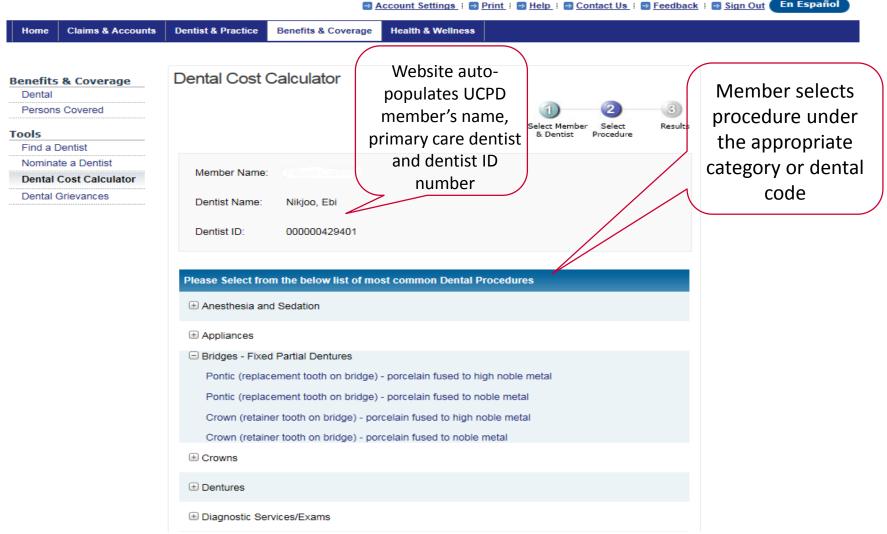

### **Dental Cost Calculator – Step 1 Select Procedure**

#### **Dental Cost Calculator – Step 1 Select Procedure**

| ease Select from the below list of most common Dental Procedures |                                      |
|------------------------------------------------------------------|--------------------------------------|
| Anesthesia and Sedation                                          |                                      |
| Appliances                                                       |                                      |
| Bridges - Fixed Partial Dentures                                 |                                      |
| Crowns                                                           |                                      |
| Dentures                                                         |                                      |
| Diagnostic Services/Exams                                        |                                      |
| Emergency Treatment                                              |                                      |
| Endodontics - Treatment of Pulp                                  |                                      |
| Fillings                                                         | Member may                           |
| Oral Surgery                                                     | enter dental                         |
| Orthodontics                                                     | procedure code (if known) instead of |
| Periodontics - Treatment of Gums                                 | procedure                            |
| Preventive Services                                              | description                          |
| ull List of Dental Codes                                         |                                      |
| nter Dental Code: Submit                                         |                                      |