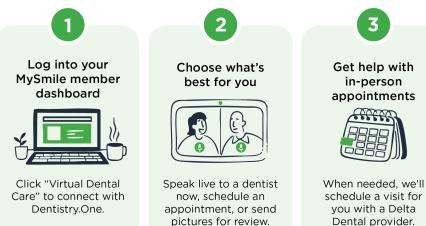

#### How it works

# Virtual Dental Care

Speak with a dentist online anytime, anywhere.

Delta Dental of Washington is thrilled to offer virtual dental services through Dentistry. One to members with participating employer-sponsored dental plans. Please send a text to our Customer Service team at 1-833-604-1246 to learn if your benefits include virtual dental care.

### What is virtual dental care?

Whether you're facing a dental emergency, require after-hours care, or simply have general concerns about your oral health, get the answers you need from the comfort of your home, office, or anywhere else that's comfortable for you.

Once you've seen a virtual dentist, you will be connected with a Care Advisor to coordinate in-office dental visits, navigate your dental benefits, and provide oral health information on various health issues.