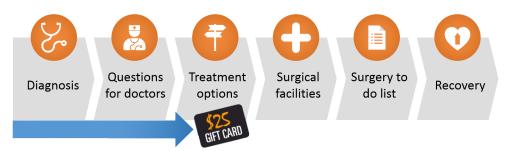

## **Six Steps for Better Decision-Making**

The Welvie program covers the entire surgical journey – from diagnosis to recovery – in a unique, six-step approach.

Work with your doctor using a proven process to make better treatment decisions, whether you decide to have surgery or not. Plus, register for Welvie and complete steps one through three for a \$25 amazon.com gift card. When surgery is recommended, the Welvie program helps you explore all your options, so you can feel confident you're making the right choice.

## When Surgery is Best

Many times, surgery is the best treatment option. In that case, Welvie can help you prepare for the procedure and know what to expect during recovery. Even if you aren't planning on surgery right now, Welvie can still prepare you for a better experience.