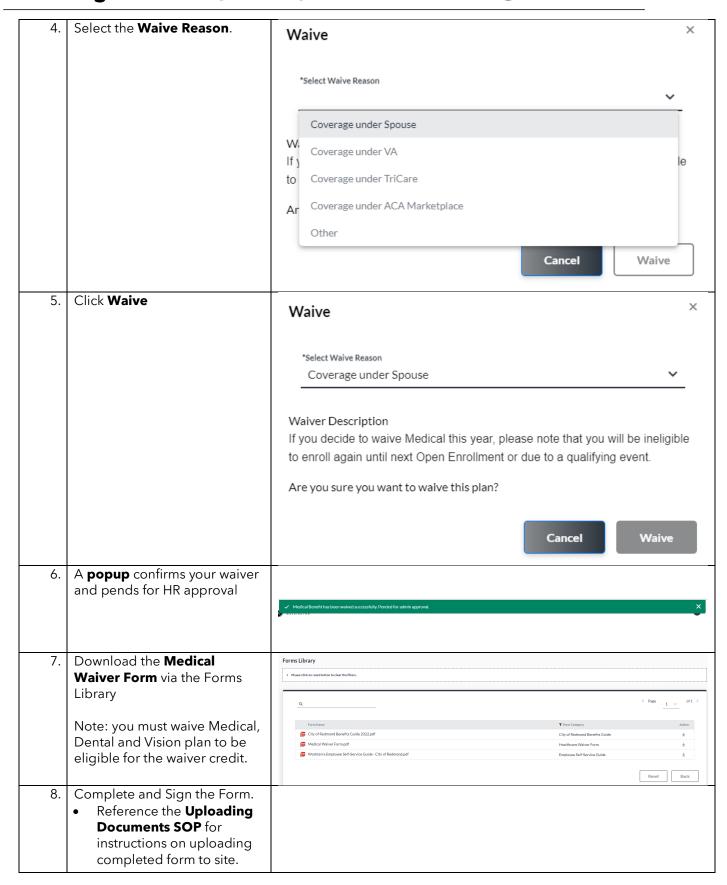

#### **Enrolling in Medical, Dental, or Vision**

Revision Date : 11/7/2022 Page 2 of 5

# **Enrolling in Medical, Dental, or Vision**

| Step | Medical Enrollment                                                                                                                                       | Visual Aid                                                                                                                                                                                                                                                                                                                                                                                                                                                                                                                                                                                                                                                                                                                                                                                                                                                                                                                                                                                                                                                                                                                                                                                                                                                                                                                                                                                                                                                                                                                                                                                                                                                                                                                                                                                                                                                                                                                                                                                                                                                                                                                    |  |  |
|------|----------------------------------------------------------------------------------------------------------------------------------------------------------|-------------------------------------------------------------------------------------------------------------------------------------------------------------------------------------------------------------------------------------------------------------------------------------------------------------------------------------------------------------------------------------------------------------------------------------------------------------------------------------------------------------------------------------------------------------------------------------------------------------------------------------------------------------------------------------------------------------------------------------------------------------------------------------------------------------------------------------------------------------------------------------------------------------------------------------------------------------------------------------------------------------------------------------------------------------------------------------------------------------------------------------------------------------------------------------------------------------------------------------------------------------------------------------------------------------------------------------------------------------------------------------------------------------------------------------------------------------------------------------------------------------------------------------------------------------------------------------------------------------------------------------------------------------------------------------------------------------------------------------------------------------------------------------------------------------------------------------------------------------------------------------------------------------------------------------------------------------------------------------------------------------------------------------------------------------------------------------------------------------------------------|--|--|
| 1.   | Both <b>Medical Plan</b> options display onscreen for <i>rate</i> comparison                                                                             | WASE FOUNDER. Kaiser Findin Hith Plan of WA HMO (Effective Date: 09/05/2022) WASYED  Eligible Members: Please make sure to select each dependent you wish to enroll.                                                                                                                                                                                                                                                                                                                                                                                                                                                                                                                                                                                                                                                                                                                                                                                                                                                                                                                                                                                                                                                                                                                                                                                                                                                                                                                                                                                                                                                                                                                                                                                                                                                                                                                                                                                                                                                                                                                                                          |  |  |
|      | To compare plan features,<br>click <b>Compare Plans</b> as<br>noted above                                                                                | Total Cost: (Bi-Monthly)  Total Employee Cost: \$0.00 Total Employer Cost: \$331.02                                                                                                                                                                                                                                                                                                                                                                                                                                                                                                                                                                                                                                                                                                                                                                                                                                                                                                                                                                                                                                                                                                                                                                                                                                                                                                                                                                                                                                                                                                                                                                                                                                                                                                                                                                                                                                                                                                                                                                                                                                           |  |  |
|      |                                                                                                                                                          | PREMERA Premera Blue Cross RedMed (Effective Date: 09/05/2022)  WANKED  Eligible Members: Please make sure to select each dependent you wish to enroll.                                                                                                                                                                                                                                                                                                                                                                                                                                                                                                                                                                                                                                                                                                                                                                                                                                                                                                                                                                                                                                                                                                                                                                                                                                                                                                                                                                                                                                                                                                                                                                                                                                                                                                                                                                                                                                                                                                                                                                       |  |  |
|      |                                                                                                                                                          | TEST Regular timp - Employee Spouse Fest - Spouse Child Test - Natural child   Total Cost: (Bi-Monthly) Total Employee Cost: \$0.00 Total Employer Cost: \$451.76                                                                                                                                                                                                                                                                                                                                                                                                                                                                                                                                                                                                                                                                                                                                                                                                                                                                                                                                                                                                                                                                                                                                                                                                                                                                                                                                                                                                                                                                                                                                                                                                                                                                                                                                                                                                                                                                                                                                                             |  |  |
|      |                                                                                                                                                          | Enroll Now                                                                                                                                                                                                                                                                                                                                                                                                                                                                                                                                                                                                                                                                                                                                                                                                                                                                                                                                                                                                                                                                                                                                                                                                                                                                                                                                                                                                                                                                                                                                                                                                                                                                                                                                                                                                                                                                                                                                                                                                                                                                                                                    |  |  |
| 2.   | To add a dependent to the plan, click the plus sign by their name. The selection will reflect on both plans for comparison  To remove a dependent, click | Eligible Members: Please make sure to select each dependent you wish to enroll.  TEST Regular Emp - Employee Spouse Test - Spouse & Child Test - Natural child •                                                                                                                                                                                                                                                                                                                                                                                                                                                                                                                                                                                                                                                                                                                                                                                                                                                                                                                                                                                                                                                                                                                                                                                                                                                                                                                                                                                                                                                                                                                                                                                                                                                                                                                                                                                                                                                                                                                                                              |  |  |
| 3.   | Total Employee Cost and Total Employer Cost update based on dependent elections                                                                          | Total Cost: (Bi-Monthly)  Total Employee Cost: \$64.45 Total Employer Cost: \$588.82                                                                                                                                                                                                                                                                                                                                                                                                                                                                                                                                                                                                                                                                                                                                                                                                                                                                                                                                                                                                                                                                                                                                                                                                                                                                                                                                                                                                                                                                                                                                                                                                                                                                                                                                                                                                                                                                                                                                                                                                                                          |  |  |
| 4.   | Click the <b>Enroll Now</b> button located by your preferred plan to capture your elections <b>Note</b> : Both plans have an                             | Eligible Members: Please make sure to select each dependent you wish to enroll.  IEST Regular Emp - Employee Spouse Test - Spouse (Child Test - Natural child ()                                                                                                                                                                                                                                                                                                                                                                                                                                                                                                                                                                                                                                                                                                                                                                                                                                                                                                                                                                                                                                                                                                                                                                                                                                                                                                                                                                                                                                                                                                                                                                                                                                                                                                                                                                                                                                                                                                                                                              |  |  |
|      | Enroll Now button so confirm you are selecting your preferred plan. If you have existing coverage, your current plan button says <b>Keep Plan</b> .      | Total Cost: (Bi-Monthly)  Total Employee Cost: \$64.45 Total Employer Cost: \$588.82  Enroll Now                                                                                                                                                                                                                                                                                                                                                                                                                                                                                                                                                                                                                                                                                                                                                                                                                                                                                                                                                                                                                                                                                                                                                                                                                                                                                                                                                                                                                                                                                                                                                                                                                                                                                                                                                                                                                                                                                                                                                                                                                              |  |  |
| 5.   | A <b>popup</b> confirms your election and pends for HR approval                                                                                          | ✓ You have enrolled in 'Kaiser Fndn Hith Plan of WA HMO' successfully, Pended for admin approval.  X  ***Contraction**  **Contraction**  **Co |  |  |