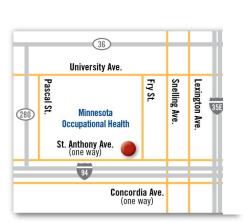

ST. PAUL 1661 St. Anthony Ave., 2nd Floor St. Paul, MN 55104 LOCATION

Phone: 651-968-5300 Fax: 651-646-0205

**EAGAN LOCATION**  1400 Corporate Center Curve, Suite 200 Eagan, MN 55121

Phone: 651-968-5300 Fax: 651-686-4026