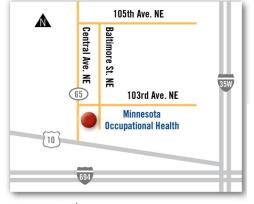

MOH offers same-day / next day appointments at three convenient locations, Monday – Friday.

Drug testing hours: 7 a.m. to 5 p.m.

Work injury non-injury hours: 8 a.m. to 5 p.m.

**BLAINE LOCATION**  10230 Baltimore St., #300 Blaine, MN 55449 Phone: 651-968-5300 Fax: 651-730-3516