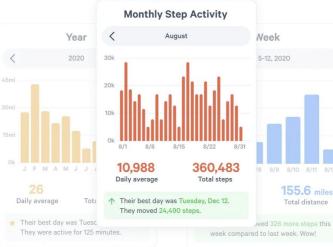

# Monthly Step Goal

Keep stepping outside of challenges by setting a personal target goal each month!

You can easily track your progress in your dashboard, helping you stay consistent and making daily movement a habit.