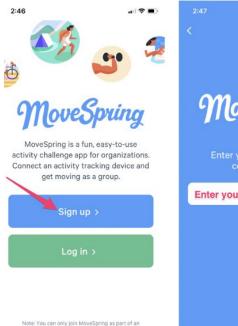

# How to register

## How to register

You can register on mobile or web. Mobile preferred\*

. . .

organization that has purchased a plan.

|   | <                                         | < MoveSpring           | < MoveSpring       | < MoveSpring                                                               |
|---|-------------------------------------------|------------------------|--------------------|----------------------------------------------------------------------------|
|   |                                           | Additional Information | Introduce yourself | Verify your email                                                          |
|   | MoveSpring                                | Department             | First name         | We sent an email to<br>with a<br>verification code. Please enter it below. |
|   |                                           | Customer Success 🗸     | Ralph              | Verification code Required                                                 |
|   | Enter your organization's code to sign up | Location               | Last name          |                                                                            |
|   |                                           | Chicago 🗸              | Green              | Resend email with new code                                                 |
|   | Enter your code here                      |                        |                    |                                                                            |
|   | /                                         |                        |                    |                                                                            |
|   |                                           |                        |                    |                                                                            |
| 1 |                                           |                        |                    |                                                                            |
|   |                                           |                        |                    |                                                                            |
|   |                                           | Continue               | Continue           | Continue                                                                   |
|   |                                           |                        |                    |                                                                            |