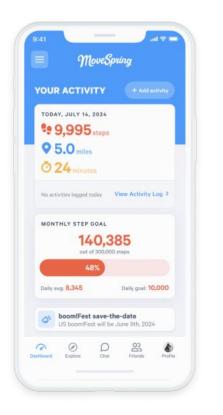

# Monthly Step Goal

Keep stepping outside of challenges by setting a personal target goal each month!

You can easily track your progress in your dashboard, helping you stay consistent and making daily movement a habit.

Don't forget to cheer your colleagues on in the chat!