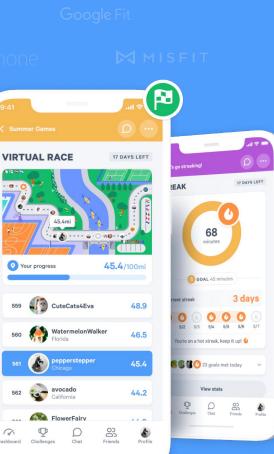

# **User-Created Challenges**

Create and run your own challenges with Friends to keep the momentum going!

Choose between a Leaderboard, Daily Habit, Virtual Race, Streak, or Target challenge.

# Monthly Step Goal

Keep stepping outside of challenges by setting a personal target goal each month!

You can easily track your progress in your dashboard, helping you stay consistent and making daily movement a habit.