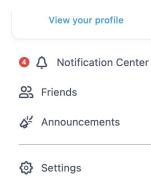

÷ Log out Visit the **Notification Center** by clicking on the top left corner to ensure you never miss an important update.

Start

End