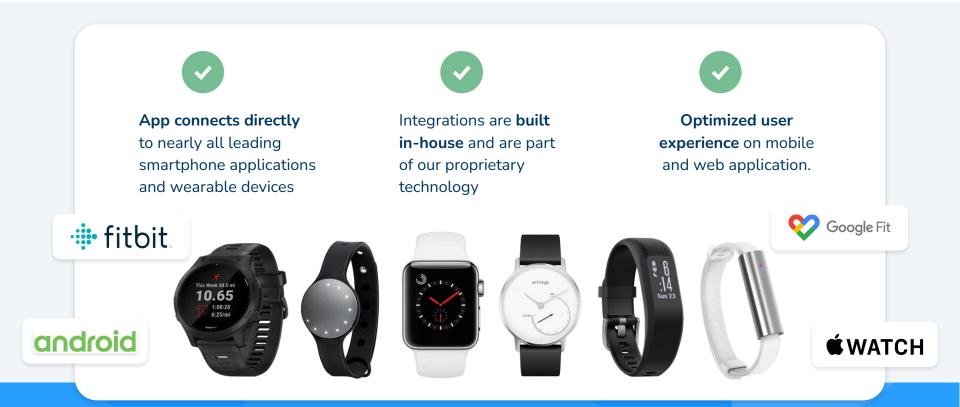

|
| 1 |                                           |                        |                    |                                                                            |
|   |                                           |                        |                    |                                                                            |
|   |                                           | Continue               | Continue           | Continue                                                                   |
|   |                                           |                        |                    |                                                                            |

#### **Device Integrations**



#### **Inclusive Access & Activities**



# Can I use MoveSpring between challenges?

# **Friends**

Add friends for ongoing, daily competition with those you know best!

View your friends leaderboard, send direct messages in chat, and track each other's activity even when you're not in a challenge.



#### 29 **TODAY'S TOP FRIENDS** lilmouse399 10,014 Cheese Eater | Hiding in your Kitc... bluebear234 8,992 **Big Bear BigStepper22** 8,458 Jason Moorman stepsister33 6,231 Amy Banks | Ohio walkingmomof2 5,999 Mary Jo View friends leaderboard



# **User-Created Challenges**

Create and run your own challenges with Friends to keep the momentum going!

Choose between a Leaderboard, Daily Habit, Virtual Race, Streak, or Target challenge.



# Discounts Lite

MoveSpring offers exclusive discou