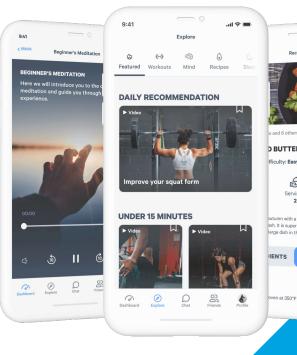

# Explore

Full access to MoveSpring's on-demand physical, mental, and nutritional wellness content year round.

Our goal is to empower you to support your overall health beyond tracking steps and on your own time.

Recipes and 6 others saved D BUTTERNUT SQUASH fficulty: Easy Peasy Ê 5 Serving Cal/serving: 2 220 autumn with a veggie whole roasted ash. It is super easy to prepare and all arge dish in the oven INSTRUCTIONS