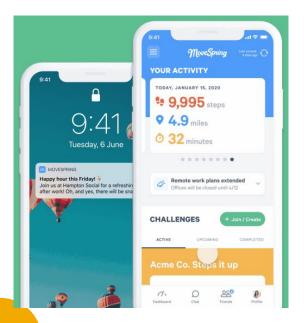

# Monthly Step Goal

Keep stepping outside of challenges by setting a personal target goal each month!

You can easily track your progress in your dashboard, helping you stay consistent and making daily movement a habit.

Don't forget to cheer your colleagues on in the chat!