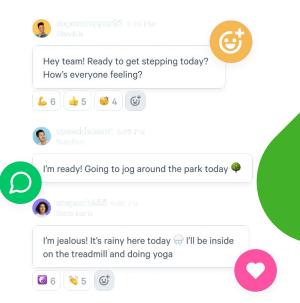

# **Friends**

Add friends for ongoing, daily competition with those you know best!

View your friends leaderboard, send direct messages in chat, and track each other's activity even when you're not in a challenge.

#### 29 **TODAY'S TOP FRIENDS** lilmouse399 10,014 Cheese Eater | Hiding in your Kitc... bluebear234 8,992 **Big Bear BigStepper22** 8,458 Jason Moorman stepsister33 6,231 Amy Banks | Ohio walkingmomof2 5,999 Mary Jo View friends leaderboard