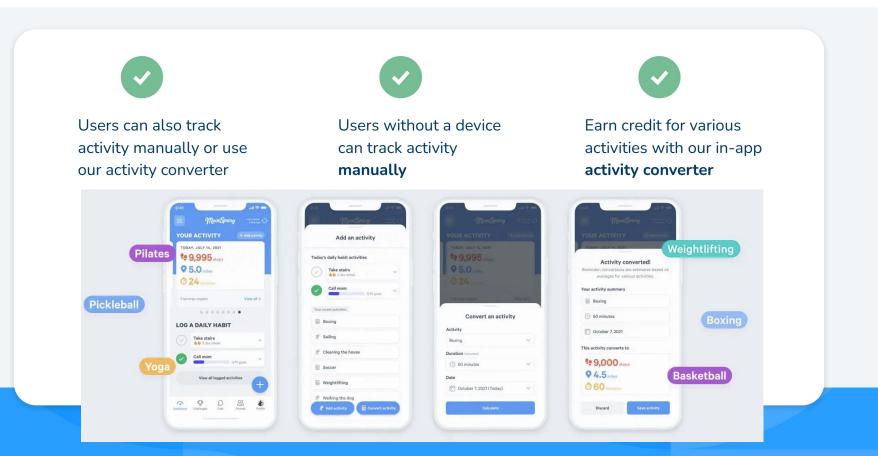

|
| 1 |                                           |                        |                    |                                                                            |
|   |                                           |                        |                    |                                                                            |
|   |                                           | Continue               | Continue           | Continue                                                                   |
|   |                                           |                        |                    |                                                                            |

#### **Device Integrations**



#### **Inclusive Access & Activities**



# Can I use MoveSpring between challenges?

# **Friends**

Add friends for ongoing, daily competition with those you know best!

View your friends leaderboard, send direct messages in chat, and track each other's activity even when you're not in a challenge.



#### 29 **TODAY'S TOP FRIENDS** lilmouse399 10,014 Cheese Eater | Hiding in your Kitc... bluebear234 8,992 **Big Bear BigStepper22** 8,458 Jason Moorman stepsister33 6,231 Amy Banks | Ohio walkingmomof2 5,999 Mary Jo View friends leaderboard



# **User-Created Challenges**

Create and run your own challenges with Friends to keep the momentum going!

Choose between a Leaderboard, Daily Habit, Virtual Race, Streak, or Target challenge.



# Discounts Lite

MoveSpring offers exclusive discounts to help save you money on everyday pur