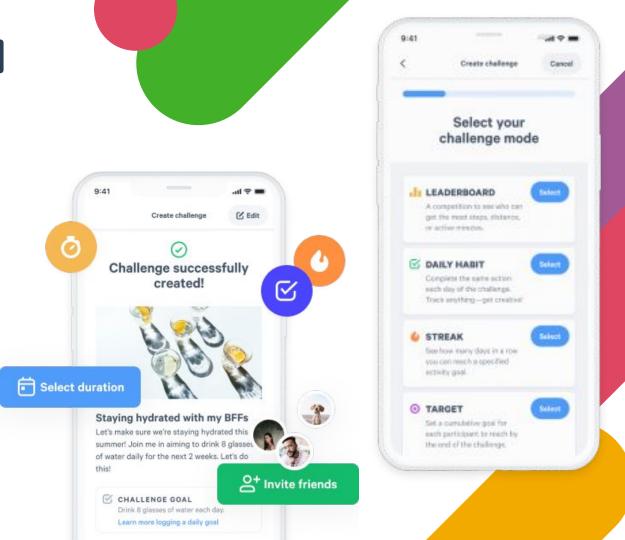

# **User-Created Challenges**

Create and run your own challenges with Friends to keep the momentum going!

Choose between a Leaderboard, Daily Habit, Virtual Race, Streak, or Target challenge.