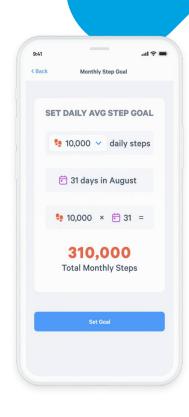

# Monthly Step Goal

Keep stepping outside of challenges by setting a personal target goal each month!

You can easily track your progress in your dashboard, helping you stay consistent and making daily movement a habit.

Don't forget to cheer your colleagues on in the chat!