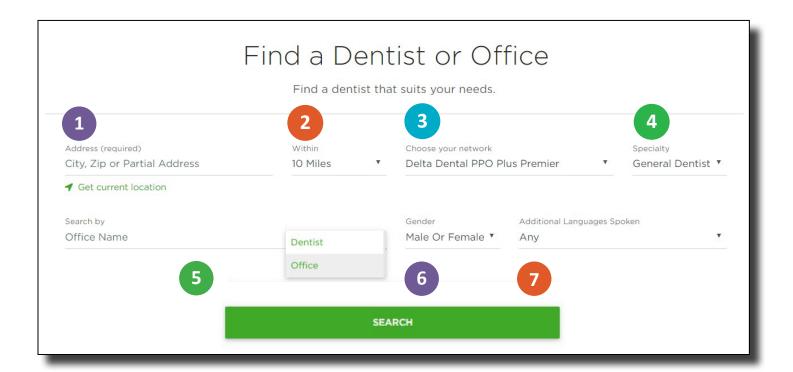

## How to Find a Network Dentist

There are two easy ways to use our Find a Dentist (FAD) tool to locate a dentist in your area—by using your computer or using your smartphone.

Access DeltaDentalNJ.com/FAD from your computer in four easy steps:

- **Enter** your city, zip code, or partial address
- Select the distance you are willing to travel
- 3 Select a network
- 4 Select a specialty

You can also use our advanced search options to fine-tune your experience:

- 5 Search by office or dentist name
- 6 Select gender of practitioner
- 7 Choose additional languages spoken