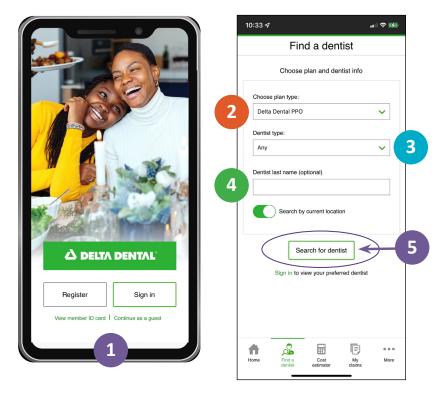

## Access the Delta Dental mobile app from your smartphone in five easy steps:

- Sign in, then click on "Find a Dentist" at the bottom of your home screen
- 2 Choose your plan type
- 3 Choose your dentist type
- Add a dentist's last name (optional)
- **5** Click "Search for dentist"