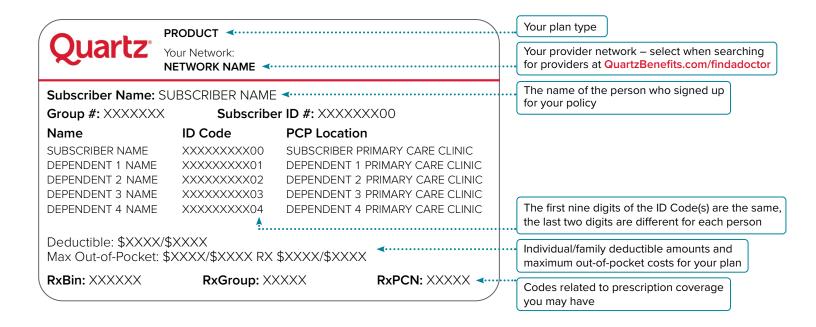

## YOUR QUARTZ MEMBER IDENTIFICATION CARD

Soon after enrolling in your Quartz plan, you will receive your Quartz identification (ID) cards. These cards identify:

- There is important information on the front and back of your member ID card. Always have your member ID card with you each time you access services from a health care provider, pharmacy, or when calling Quartz.
- If you misplace your ID card or change your primary care clinic, you can request a new card. Log in to your MyChart account at QuartzMyChart.com or call Customer Service at (800) 362-3310.
- You can also print a paper card through MyChart. If you print or receive a new card, please destroy any old versions.