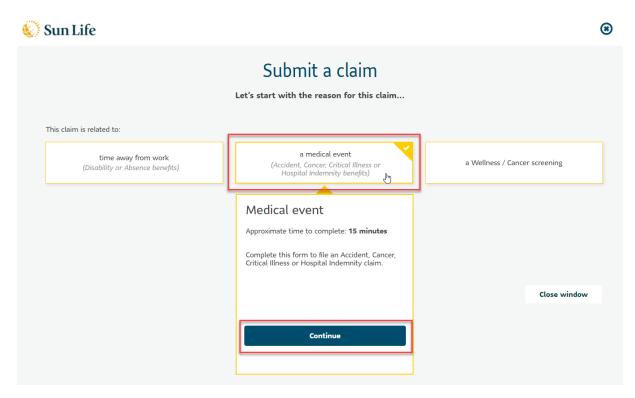

|                                                                                                                                                                                                                                              |
| View my Employee                                                                                         | Find an eye doctor                                                                                                                       | View our Sun Life stories                                                                                                                                                                                                                    |



#### Step 3:

Select the box for a medical event and click Continue



### Step 4:

Choose who this claim is for, and then click Let's get started

| 0                  | ne more important deta<br>before you begin<br>Please tell us who this claim is for. | il           |
|--------------------|-------------------------------------------------------------------------------------|--------------|
| This claim is for: |                                                                                     |              |
| Me (the insured)   | My spouse                                                                           | My dependent |
| Let's get started  | 2                                                                                   | Back Cancel  |



## Step 5:

Enter the details for the Insured / Claimant and then click Continue

| bout you: