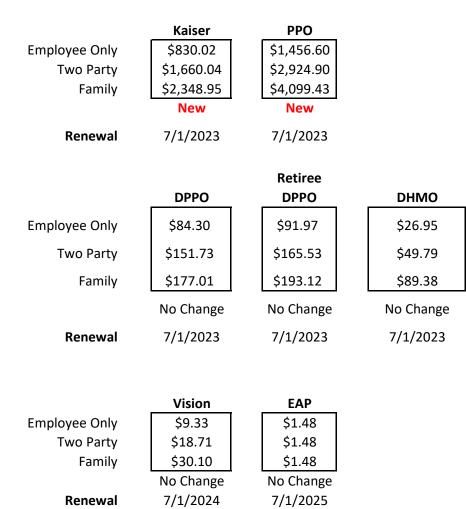

# SJUSD Contribution Rates - Employee Benefit Plans July 1, 2023 through June 30, 2024

|         | An         | nount |     | District Amount |     |        |  |
|---------|------------|-------|-----|-----------------|-----|--------|--|
| Benefit | PPO or HMO |       | PPO |                 | HMO |        |  |
| Medical | \$         | -     | \$  | 1,456.60        | \$  | 830.02 |  |
| Dental  | \$         | -     | \$  | -               | \$- |        |  |
| Vision  | \$         | -     | \$  | -               |     | na     |  |

# 12 Month Pay

| <u>Amount</u> |        |    | District Amount |    |          |  |  |
|---------------|--------|----|-----------------|----|----------|--|--|
| PPC           | or HMO |    | PPO             |    | HMO      |  |  |
| \$            | 100.00 | \$ | 2,824.90        | \$ | 1,560.04 |  |  |
| \$            | -      | \$ | -               | \$ | -        |  |  |
| \$            | -      | \$ | -               |    | na       |  |  |

# Amount District Amount PPO or HMO PPO HMO \$ 200.00 \$ 3,899.43 \$ 2,148.95 \$ \$ \$

- \$ -

- \$ -

- \$ -

Family Rate

PPO

2,400.00 \$46,793.16 \$25,787.40

District Amount

# Foundation (PPO) Medical or Kaiser (HMO) Medical

|       | Employee Only Rate |            | Two Pa   | Two Party Rate  |            |               | Family Rate |               |            |            |
|-------|--------------------|------------|----------|-----------------|------------|---------------|-------------|---------------|------------|------------|
|       | Employee Amount    | District A | mount    | Employee Amount | District A | <u>Amount</u> |             | <u>Amount</u> | District A | Amount     |
| Group | PPO or HMO         | PPO        | нмо      | PPO or HMO      | PPO        | НМО           |             | PPO or HMO    | PPO        | нмо        |
| 100   | \$0.00             | \$1,456.60 | \$830.02 | \$100.00        | \$2,824.90 | \$1,560.04    |             | \$200.00      | \$3,899.43 | \$2,148.95 |
| 87.5  | \$0.00             | \$1,456.60 | \$830.02 | \$100.00        | \$2,824.90 | \$1,560.04    |             | \$200.00      | \$3,899.43 | \$2,148.95 |
| 75.0  | \$0.00             | \$1,456.60 | \$830.02 | \$100.00        | \$2,824.90 | \$1,560.04    |             | \$200.00      | \$3,899.43 | \$2,148.95 |

# **Dental Plan**

|       | Employee Only Rate |                 | Two Party Rate  |                 |     | Family Rate   |                 |  |
|-------|--------------------|-----------------|-----------------|-----------------|-----|---------------|-----------------|--|
| DPPO  | Employee Amount    | District Amount | Employee Amount | District Amount | J L | <u>Amount</u> | District Amount |  |
| Group |                    | DPPO            |                 | DPPO            |     |               | DPPO            |  |
| 100   | \$0.00             | \$0.00          | \$0.00          | \$0.00          |     | \$0.00        | \$0.00          |  |
| 87.5  | \$0.00             | \$0.00          | \$0.00          | \$0.00          |     | \$0.00        | \$0.00          |  |
| 75.0  | \$0.00             | \$0.00          | \$0.00          | \$0.00          |     | \$0.00        | \$0.00          |  |
|       |                    |                 |                 |                 |     | Employee      |                 |  |
| DHMO  | Employee Amount    | District Amount | Employee Amount | District Amount |     | <u>Amount</u> | District Amount |  |
| 100   | \$0.00             | \$0.00          | \$0.00          | \$0.00          |     | \$0.00        | \$0.00          |  |
| 87.5  | \$0.00             | \$0.00          | \$0.00          | \$0.00          |     | \$0.00        | \$0.00          |  |
| 75.0  | \$0.00             | \$0.00          | \$0.00          | \$0.00          |     | \$0.00        | \$0.00          |  |

# Voluntary Vision Plan (VSP)

|       | Employee        | Employee Only Rate |                 | Two Party Rate  |     |                                  | Family Rate     |  |  |
|-------|-----------------|--------------------|-----------------|-----------------|-----|----------------------------------|-----------------|--|--|
|       | Employee Amount | District Amount    | Employee Amount | District Amount | · - | <u>Employee</u><br><u>Amount</u> | District Amount |  |  |
| Group |                 |                    |                 |                 |     |                                  |                 |  |  |
| 100   | \$0.00          | \$0.00             | \$0.00          | \$0.00          |     | \$0.00                           | \$0.00          |  |  |
| 87.5  | \$0.00          | \$0.00             | \$0.00          | \$0.00          |     | \$0.00                           | \$0.00          |  |  |
| 75.0  | \$0.00          | \$0.00             | \$0.00          | \$0.00          |     | \$0.00                           | \$0.00          |  |  |