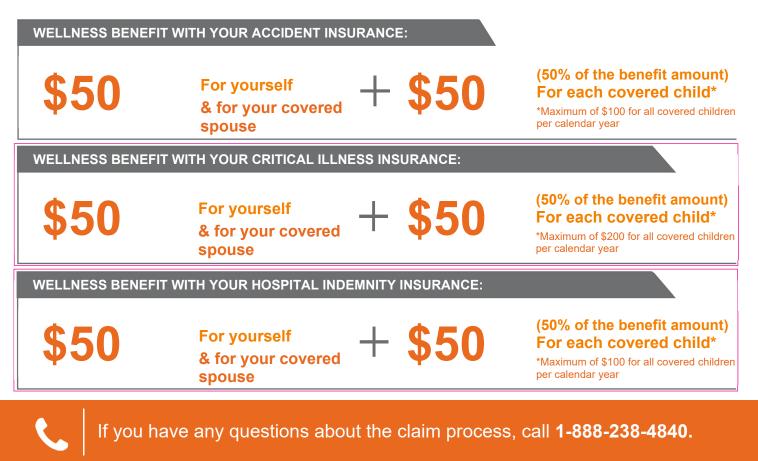

#### How much is the Wellness Benefit?

Your group's plan specifies the benefit amount payable for each person who completes a health screening test.

\*Includes COVID tests performed at a medical facility, pharmacy or at-home.