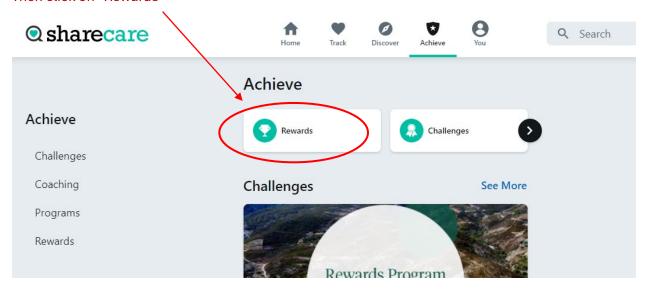

### Then click on "Rewards"

Once you get to the Rewards page, click on the Wellness Activation Rewards program:

This will show you all the things you can do (which are spelled out in the Rewards Overview flyer) to earn points towards your \$100: