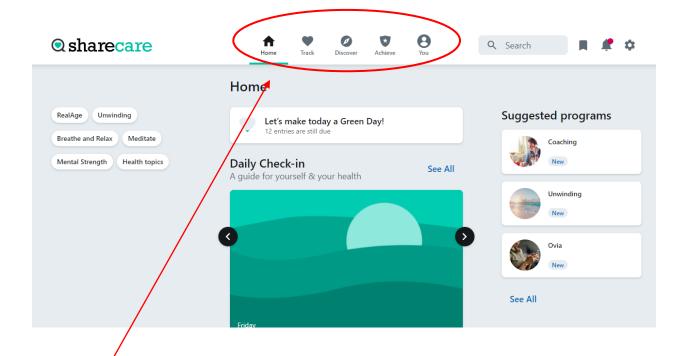

If you log in on a computer, you should see a screen like this:

If you log in on your smartphone, it will look a bit different; for example, the buttons at the top of the page here (in the red circle) are probably now at the bottom of the page on your phone.