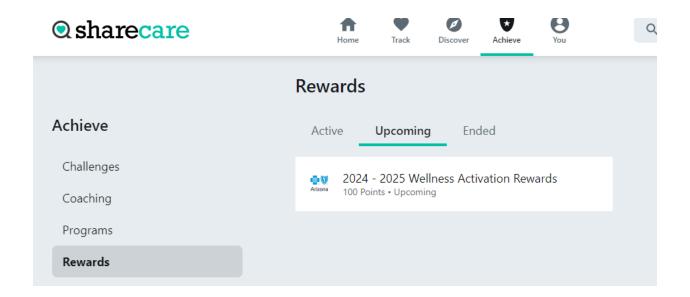

### Then click on "Rewards"

Once you get to the Rewards page, click on the Wellness Activation Rewards program:

This will show you all the things you can do (which are spelled out in the Rewards Overview flyer) to earn points towards your \$100: