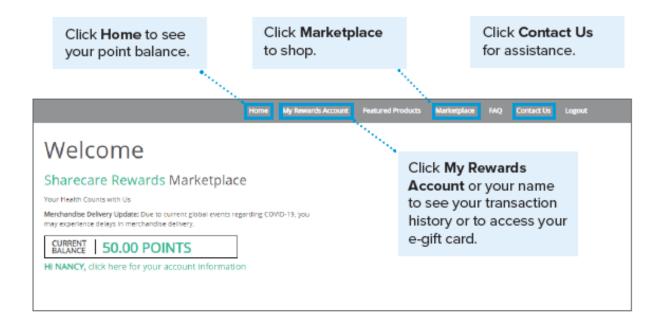

#### **To Convert your Points to Rewards:**

You can earn up to \$100 between September 1, 2024, and August 31, 2025. Click on Achieve, then **Rewards**. Now, choose **Redeem My Points** to shop for prizes on the **Sharecare Rewards Marketplace**. Remember that 1 point is equivalent to \$1 and you may redeem points as soon as they are earned. The cost of shipping and handling on all products is included in the price (points). Use your points before Aug 31, 2025. The Sharecare Rewards Visa gift card expires 6 months from the date of redemption.

## NAVIGATING THE SHARECARE REWARDS MARKETPLACE