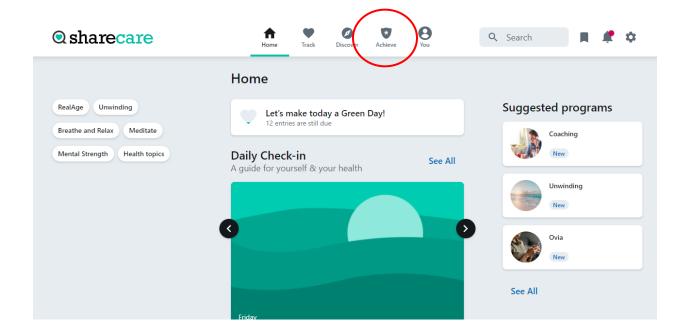

# "How to" Guide for the Wellness Activation Rewards Program for Colorado River Indian Tribes and Blue Water Resort Casino members of Blue Cross Blue Shield of Arizona

(How to earn an easy \$100!)

Log in to your Sharecare account at **azblue.sharecare.com**. (You may remember doing this back in July when you took your RealAge Test during the Open Enrollment and Biometric Screening event.)

If you log in on a computer, you should see a screen like this:



If you log in on your smartphone, it will look a bit different; for example, the buttons at the top of the page here (in the red circle) are probably now at the bottom of the page on your phone.

# To access the Wellness Activation Points program, click on "Achieve"



### Then click on "Rewards"



Once you get to the Rewards page, click on the Wellness Activation Rewards program:



This will show you all the things you can do (which are spelled out in the Rewards Overview flyer) to earn points towards your \$100:



#### To earn points:

Take the RealAge Test, get a Preventive Care Exam (mammogram, cervical cancer screening, colonoscopy, prostate exam, skin cancer screening, dental exam, vision exam and/or flu shot. You can also participate in the monthly Challenges (one in January and one in April). Or get an Annual Physical Wellness Exam from your Primary Care Doctor for double the points – 50 points. You can also get a biometric screening for 25 points. If you got a biometric screening in July 2024 at the Open Enrollment event, you can get points