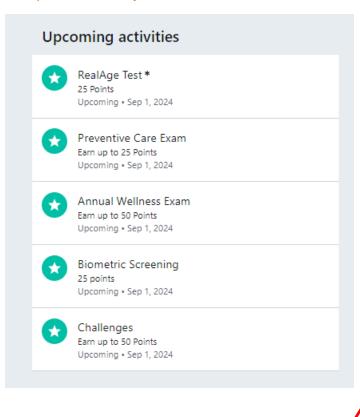

### Then click on "Rewards"

Once you get to the Rewards page, click on the Wellness Activation Rewards program:

This will show you all the things you can do (which are spelled out in the Rewards Overview flyer) to earn points towards your \$100:

#### To earn points:

Take the RealAge Test, get a Preventive Care Exam (mammogram, cervical cancer screening, colonoscopy, prostate exam, skin cancer screening, dental exam, vision exam and/or flu shot. You can also participate in the monthly Challenges (one in January and one in April). Or get an Annual Physical Wellness Exam from your Primary Care Doctor for double the points – 50 points. You can also get a biometric screening for 25 points. If you got a biometric screening in July 2024 at the Open Enrollment event, you can get points for that, too! You can fill out an Affidavit on the Sharecare Rewards page for those points, but the points should be uploaded automatically by the end of October or so.