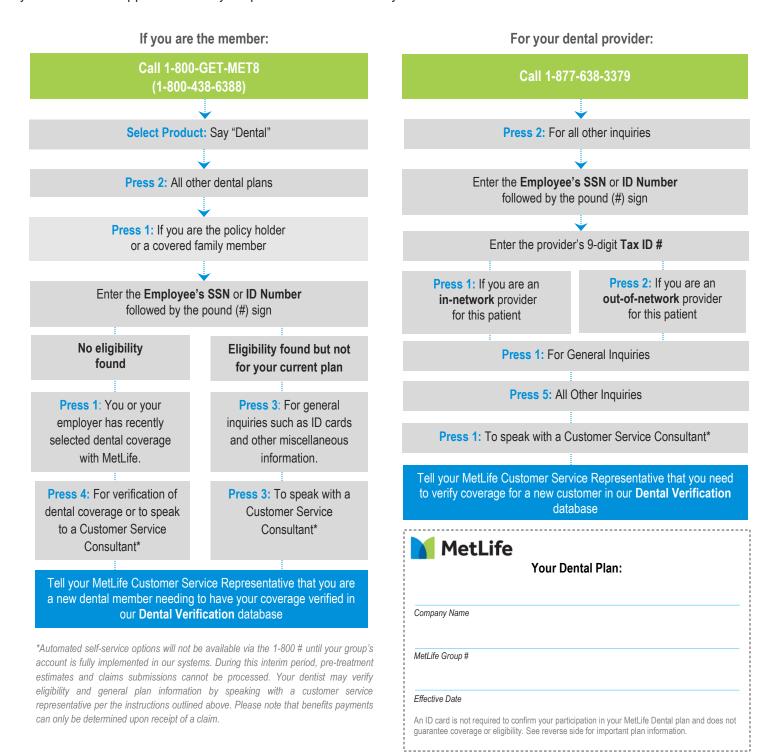

## Using your new plan

**Having trouble verifying coverage?** We may still be in the process of installing your plan, but you can still use your benefits in the meantime. To confirm your participation in a MetLife PPO Dental plan, please follow the steps below to verify eligibility by speaking with one of our customer service representatives. Be sure to take this flyer to your first dental appointment so your provider is able to verify benefits too!