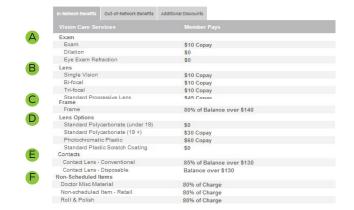

## Step 2 Review your benefits summary

- A. Eye exams
- B. Lenses
- C. Frames
- D. Lens options
- E. Contacts

INDEPENDENT

**PROVIDERS** 

- F. Non-scheduled items
  - \*Actual benefits and frequencies vary by plan