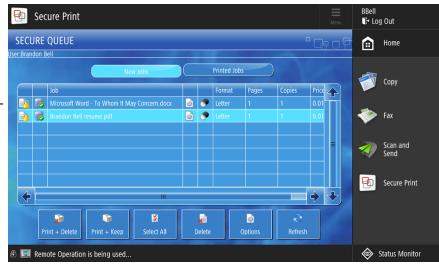

## • • printing your job

Create print jobs by printing to the **Follow-Me-Canon** print queue on NH-CH1. This queue uses the Canon Generic PLC6 Plus driver

- ⇒ This print queue is set to Black and White/2 sided as the default. You can change settings in the print driver (Preferences) or at the printer. \*Note color must be changed in print driver\*
- $\Rightarrow~$  You will immediately be taken to your secure print queue when you log in.
- $\Rightarrow~$  Select individual jobs to change options, print or delete.

Home

 $\Rightarrow$  To print ALL jobs, press **SELECT ALL**, then **PRINT+KEEP** or **PRINT+DELETE**.

Unprinted jobs will remain in the queue for 72 hours. Jobs that you have printed and kept will be held for 10 hours.