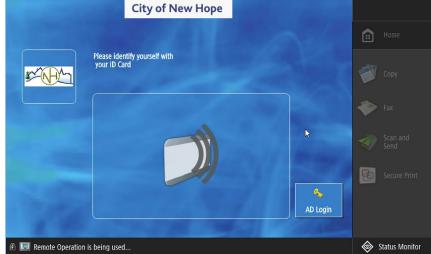

## • • logging in

Use your **BADGE** or **AD CREDENTIALS** to log into the device.

- ⇒ The first time you scan your badge you
   will be prompted for User Name and
   Password, enter your network credentials
   to register your badge.
- ⇒ If you are issued a new permanent badge or need to use a temporary badge, scan your badge and follow the prompts selecting the appropriate badge type.