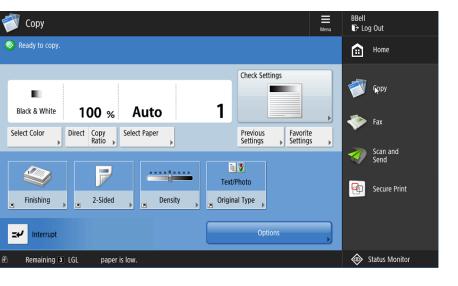

# • • copying

Select **COPY** from the main menu page or shortcut bar on the left to access the copy function.

- ⇒ Select FINISHING for Staple/collate/ group.
- $\Rightarrow \text{ Select 2-SIDED to do 1 side to 2 sides OR} \\ \text{ 2 sides to 2 sides.}$
- $\Rightarrow$  SELECT COLOR to choose from B & W to Auto Color Select.
- ⇒ Select OPTIONS to go to the Advanced Features for making booklets/adding covers/frame erase/page numbering/job build etc.