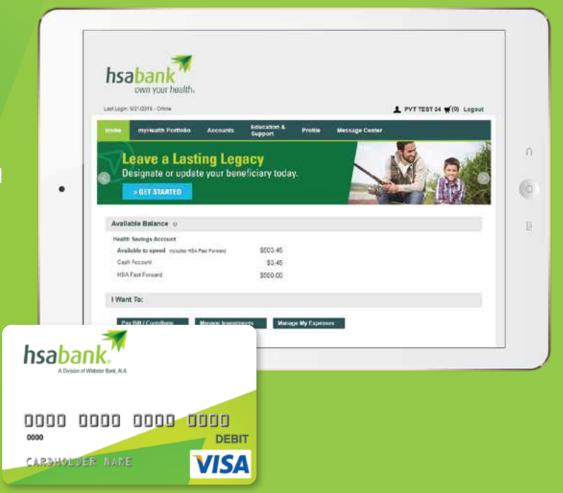

### Convenient

At HSA Bank, we believe in creating healthcare finance solutions that work. Take **myHealth Portfolio**<sup>SM</sup>, our self-service, online dashboard, for example. It allows members to easily manage their accounts by enabling them to enroll in benefits, store receipts, file claims, initiate a provider payment, and more.

### Versatile

The HSA Bank **Health Benefits Visa® Debit Card** is a fully stackable card that accommodates all benefit plan types. Configurable by the employer, payments are automatically directed at the point of sale based on merchant type and splitting rules.