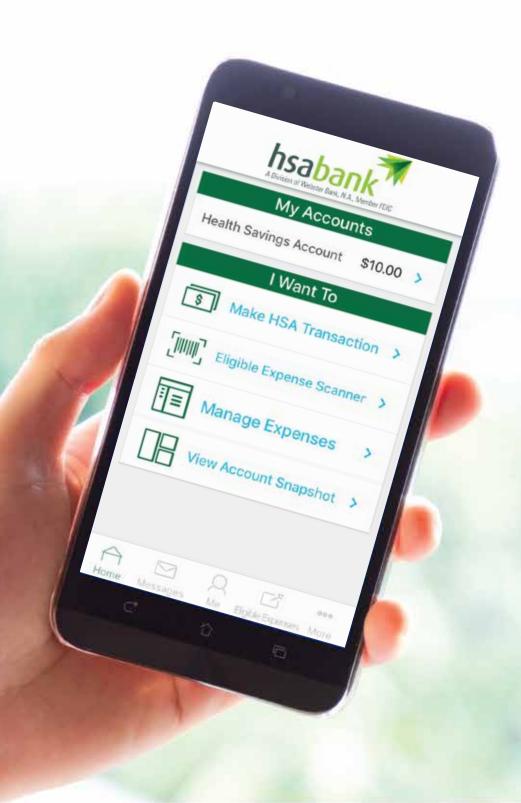

#### Accessible

HSA Bank Mobile gives you the tools to take control and better manage your health accounts. Safe and secure, HSA Bank Mobile offers real-time access for all your account needs. It's simple, intuitive, and convenient.

Simple, secure login

Check account balances

View account activity

Schedule HSA contributions

Review and verify qualified expenses

Make payments

Scan for IRS-qualified health expenses

Enter and track expenses